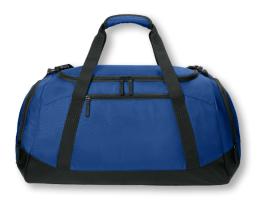

4 Colors | \$15.98

**95001** OGIO® Catalyst Duffel

4 Colors | \$36.00

Nike Brasilia Small Duffel

5 Colors | \$37.00

BST505 Sport-Tek® Large Rec Duffel

5 Colors | \$39.98