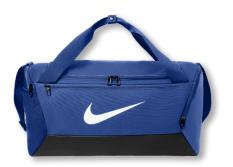

4 Colors | \$15.98

**95001** OGIO® Catalyst Duffel

4 Colors | \$36.00

Nike Brasilia Small Duffel

5 Colors | \$37.00

BST505 Sport-Tek® Large Rec Duffel

5 Colors | \$39.98