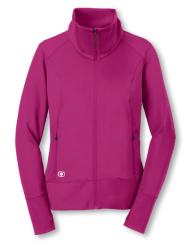

#### LPST880

OGIO® Women's NRG Fitness Pant

1 Color | \$33.98

**LST475** Sport-Tek® Women's Interval 3" Short

1 Color | \$14.98

**LOE700** OGIO® Women's Fulcrum Full-Zip

4 Color | \$74.00