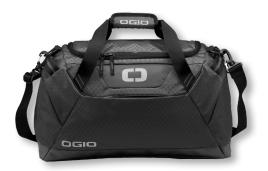

4 Colors | \$15.98

**95001** OGIO® Catalyst Duffel

4 Colors | \$36.00

Nike Brasilia Small Duffel

5 Colors | \$37.00

BST505 Sport-Tek® Large Rec Duffel

5 Colors | \$39.98