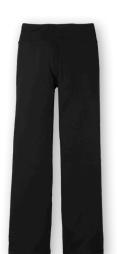

#### LPST880

OGIO® Women's NRG Fitness Pant

1 Color | \$33.98

**LST475** Sport-Tek® Women's Interval 3" Short

1 Color | \$14.98

**LOE700** OGIO® Women's Fulcrum Full-Zip

4 Color | \$74.00