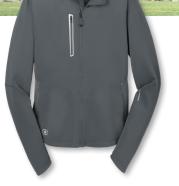

#### LPST880

OGIO® Women's NRG Fitness Pant

1 Color | \$33.98

**LST475** Sport-Tek® Women's Interval 3" Short

1 Color | \$14.98

**LOE700** OGIO® Women's Fulcrum Full-Zip

4 Color | \$74.00